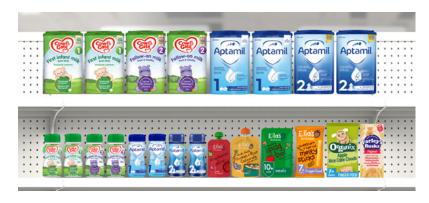

### **Baby Feeding 2 Shelf**

#### **SKUs on Planogram:**

Cow & Gate First Milk Powder 800g
Cow & Gate First Milk Ready-to-Drink 200ml
Cow & Gate Follow-On Milk Powder 800g
Cow & Gate Follow-On Milk Ready-to-Drink 200ml
Aptamil First Milk Powder 800g
Aptamil First Milk Ready-to-Drink 200ml
Aptamil Follow-On Milk Powder 800g
Aptamil Follow-On Milk Ready-to-Drink 200ml
Ella's Kitchen Pouch Strawberries & Apple
Ella's Kitchen Pouch Spag Bol 10+ Months
Ella's Kitchen Pouch Chicken & Rice Casserole
Ella's Kitchen Melty Sticks Sweetcorn & Carrot
Farley's Rusks Original
Organix Apple Rice Cake Clouds