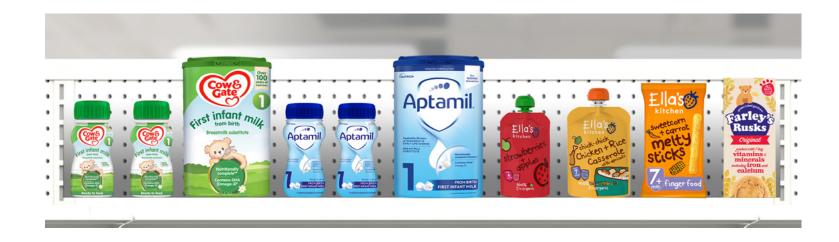

## **Baby Feeding 1 Shelf**

#### **SKUs on Planogram:**

Cow & Gate First Milk Powder 800g
Cow & Gate First Milk Ready-to-Drink 200ml
Aptamil First Milk Powder 800g
Aptamil First Milk Ready-to-Drink 200ml
Ella's Kitchen Pouch Strawberries & Apple
Ella's Kitchen Pouch Chicken & Rice Casserole
Ella's Kitchen Melty Sticks Sweetcorn & Carrot
Farley's Rusks Original