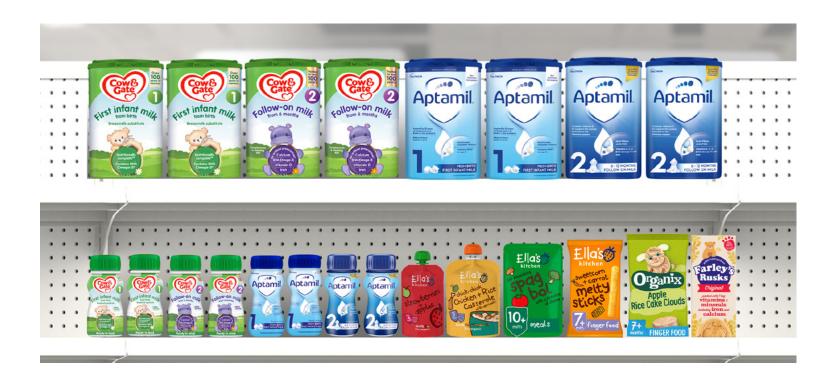

### **Baby Feeding 2 Shelf**

#### **SKUs on Planogram:**

Cow & Gate First Milk Powder 800g
Cow & Gate First Milk Ready-to-Drink 200ml
Cow & Gate Follow-On Milk Powder 800g
Cow & Gate Follow-On Milk Ready-to-Drink 200ml
Aptamil First Milk Powder 800g
Aptamil First Milk Ready-to-Drink 200ml
Aptamil Follow-On Milk Powder 800g
Aptamil Follow-On Milk Ready-to-Drink 200ml
Ella's Kitchen Pouch Strawberries & Apple
Ella's Kitchen Pouch Spag Bol 10+ Months
Ella's Kitchen Pouch Chicken & Rice Casserole
Ella's Kitchen Melty Sticks Sweetcorn & Carrot
Farley's Rusks Original
Organix Apple Rice Cake Clouds