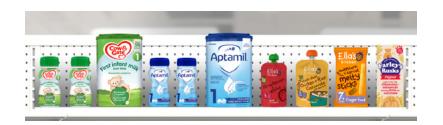

## **Baby Feeding 1 Shelf**

#### **SKUs on Planogram:**

Cow & Gate First Milk Powder 800g
Cow & Gate First Milk Ready-to-Drink 200ml
Aptamil First Milk Powder 800g
Aptamil First Milk Ready-to-Drink 200ml
Ella's Kitchen Pouch Strawberries & Apple
Ella's Kitchen Pouch Chicken & Rice Casserole
Ella's Kitchen Melty Sticks Sweetcorn & Carrot
Farley's Rusks Original